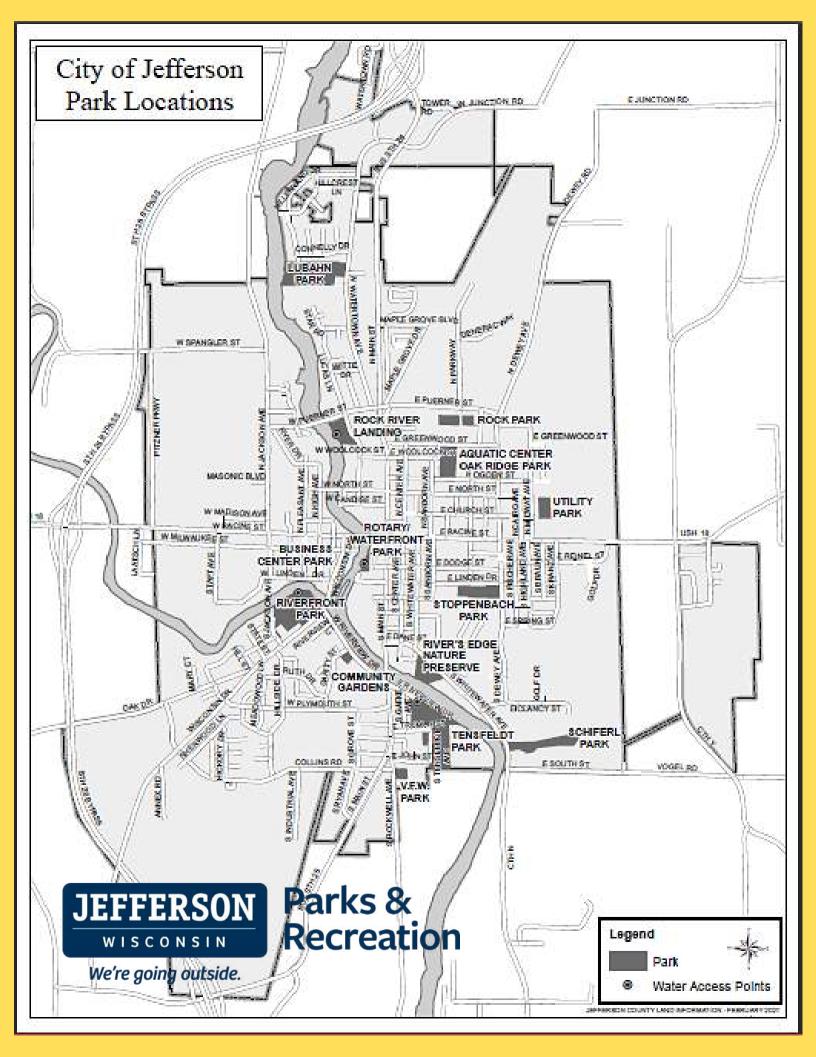

#### **ROCK RIVER COMMUNITY GARDEN**

Rock River Community Garden is located along West Riverview Drive at Garity Street on approximately one acre of land. This garden will provide people that may have limited outdoor space an opportunity to grow their own fresh food and enhance their health at the same time. Community gardening provides common ground for people to grow their own vegetables or flowers, and build strong communities. Benefits of gardening include raising fresh produce and saving money, learning a new gardening skill, as well as providing a venue for outdoors activity for families and individuals.

Rental of individual 10'x10' plots are available for \$15. Compost bins will be available for disposal of weeds that have not gone to seed. A water supply will also be available on site.

If the guidelines are not followed, you will not be allowed to rent a plot for the following year.

There is a \$50 water key deposit which will be returned when the key is returned as well as the plot being clean and no weed notices given.

### "We're going outside"

| <b>JEFFERSON</b> |
|------------------|
| WISCONSIN        |

| Parks & Recreation           | Acres | Ball Diamon | Back Stop | Basketball | Tennis Court | Lighted Tenn | Sand Volley | Playground | Swimming P | Concession S | Ice Skating R | Sledding | Shelter | Picnic Area | Public Restr | Parking Lot | Picnic Table: | <b>Drinking Fou</b> | Grills | Walking Trai | Fintess Cour | Canoe/Kayal | Boat Access | Fishing Acce | Community |
|------------------------------|-------|-------------|-----------|------------|--------------|--------------|-------------|------------|------------|--------------|---------------|----------|---------|-------------|--------------|-------------|---------------|---------------------|--------|--------------|--------------|-------------|-------------|--------------|-----------|
| Lubahn Park                  | 16    |             |           |            |              |              |             |            |            |              |               |          |         |             |              |             |               |                     |        | Χ            |              |             |             |              |           |
| Business Center Park         | 0.2   |             |           |            |              |              |             |            | - 3        |              |               |          | X       | X           |              |             | Х             |                     |        |              |              |             |             |              |           |
| Utility Park                 | 2     |             |           |            |              |              |             | Х          |            |              |               |          | Х       | Х           |              |             | Х             |                     |        |              |              |             |             |              |           |
| Rock Park                    | 4.3   |             |           |            |              |              |             |            |            |              |               | Un       | dev     | elo         | ped          |             | 0 0           |                     |        |              |              |             | 0 10        |              |           |
| VFW Park                     | 3     | Х           | Х         |            |              |              |             | Х          |            |              |               |          |         | Х           |              | Х           | Х             |                     |        |              |              |             |             |              |           |
| Rotary/Waterfront Park       | 1.3   |             |           |            |              |              |             |            |            |              |               |          | Х       | X           | Х            | Х           | X             | Х                   |        |              |              | X           | Х           | Х            |           |
| Tensfeldt Park & Boat Launch | 10    |             |           |            |              |              |             | Х          |            | Х            |               |          | Х       | Х           | Х            | Х           | Х             | Х                   |        |              |              |             | Х           | Х            |           |
| Oakridge Park                | 4.5   |             |           | X          |              |              | Х           | Х          | Х          | X            | Х             | Х        |         | X           |              |             | X             | X                   |        |              | X            |             |             |              |           |
| Riverfront Park              | 19    | 3           | Х         | Х          | Х            | Х            |             | Х          |            | Х            |               |          | Х       | Х           | Х            | Х           | Х             | Х                   | Х      |              |              | X           |             | Х            |           |
| Schiferl Park                | 7.4   |             |           |            |              |              |             |            | - 3        |              |               |          |         |             |              |             |               |                     |        | X            |              |             |             |              |           |
| Stoppenbach Park             | 6.5   |             |           |            |              |              | Х           | Х          |            |              |               |          | Х       | Х           | Х            |             | Х             | Х                   | Х      | Х            |              |             |             |              |           |
| Candise Street Boat Launch   | 1     |             |           |            |              |              |             |            |            |              |               |          |         |             |              |             |               |                     |        |              |              |             |             |              |           |
| Rivers Edge Nature Preserve  | 5.4   |             |           |            |              |              |             |            |            |              |               |          |         |             |              |             |               |                     |        |              |              |             | Х           | Х            |           |
| Rock River Community Gardens | 1.2   |             |           |            |              |              |             |            |            |              |               |          |         |             |              |             |               |                     |        |              |              |             |             | 7            | Х         |
| Rock River Landing Park      | 5     |             |           |            |              |              |             |            |            |              |               |          |         | Х           | Х            | Х           |               |                     |        |              |              | Х           | Х           | Х            |           |
|                              |       | -           |           |            | -            |              |             |            | -          |              |               |          |         |             |              |             |               |                     |        |              |              |             |             |              |           |